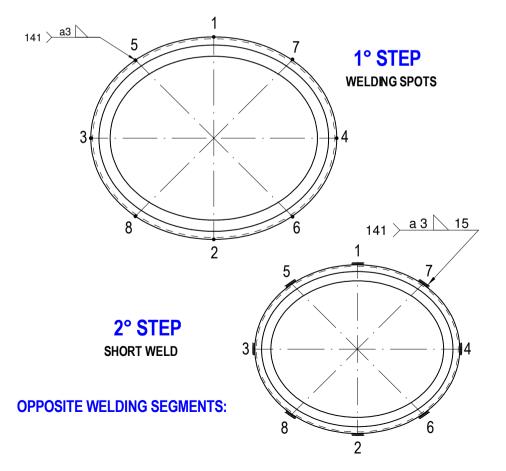

2 Fix the frame to the tank through welding spots as in the picture, and move to the continuous welding along the perimeter just after that.

3 In order to avoid the overheating and the consequent deformation of the frame, we suggest to weld with the TIG method (UNI ISO 287-1)

## **FIXING WELDING SPOTS:**

4 After welding please check the flatness.