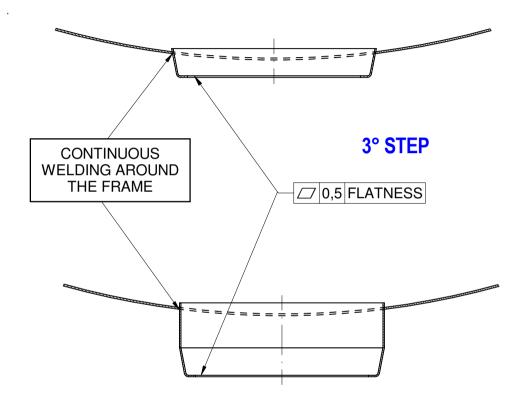

## Addendum to the general instructions manual Zorzini oval manwaydoors type 190 - 191







## **WELDING SYSTEM**

1 Zorzini Spa checks the correct coupling of lid and frame of each single product before the shipment.

Therefore eventual deformation of the frame occurred after the installation and the resulting problems will not be object of the guarantee.

2 Fix the frame to the tank through welding spots as in the picture, and move to the continuous welding along the perimeter just after that.

3 In order to avoid the overheating and the consequent deformation of the frame, we suggest to weld with the TIG method (UNI ISO 287-1)

## **FIXING WELDING SPOTS:**





4 After welding please check the flatness.